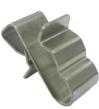

MG-GS-RGL Rail Ground Lug

MG-GS-GC-01 Grounding Clip

Grounding Clip will penetrate module and rail and create an electrical path through rail.

MG-GS-GC-02

MG-GS-GC-03

MG-GS-GC-04

MG-GS-GC-05

Electrically connect spliced Rails Cable Clip