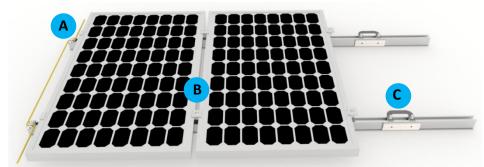

## **Grounding Accessories**

Grounding products can be used to bond solar modules to the aluminum rails and the aluminum rails to ground, so that the entire solar system is grounded and safe; Grounding products include the stainless steel grounding clip, grounding lug and braid copper wire, which are all designed to comply with the requirement of AS5033, UL467 for bonding or grounding systems.

MG-GS-RGL Rail Ground Lug

MG-GS-GC-01 Grounding Clip

Grounding Clip will penetrate module and rail and create an electrical path through rail.

MG-GS-GC-02

MG-GS-GC-03

MG-GS-GC-04

MG-GS-GC-05

Electrically connect spliced Rails Cable Clip