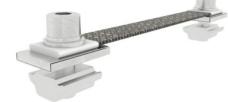

## **Grounding Accessories**

Grounding products can be used to bond solar modules to the aluminum rails and the aluminum rails to ground, so that the entire solar system is grounded and safe; Grounding products include the stainless steel grounding clip, grounding lug and braid copper wire, which are all designed to comply with the requirement of AS5033, UL467 for bonding or grounding systems.

MG-GS-RGL Rail Ground Lug

MG-GS-GC-01 Grounding Clip

Grounding Clip will penetrate module and rail and create an electrical path through rail.

MG-GS-GC-02

MG-GS-GC-03

MG-GS-GC-04

MG-GS-GC-05

Electrically connect spliced Rails Cable Clip