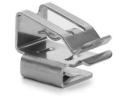

MG-GS-RGL Rail Ground Lug

MG-GS-GC-01 Grounding Clip

Grounding Clip will penetrate module and rail and create an electrical path through rail.

MG-GS-GC-02

MG-GS-GC-03

MG-GS-GC-04

MG-GS-GC-05

Electrically connect spliced Rails Cable Clip