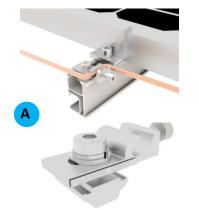

## **Grounding Accessories**

Grounding products can be used to bond solar modules to the aluminum rails and the aluminum rails to ground, so that the entire solar system is grounded and safe; Grounding products include the stainless steel grounding clip, grounding lug and braid copper wire, which are all designed to comply with the requirement of AS5033, UL467 for bonding or grounding systems.

MG-GS-RGL Rail Ground Lug

MG-GS-GC-01 Grounding Clip

Grounding Clip will penetrate module and rail and create an electrical path through rail.

MG-GS-GC-02

MG-GS-GC-03

MG-GS-GC-04

MG-GS-GC-05

Electrically connect spliced Rails Cable Clip