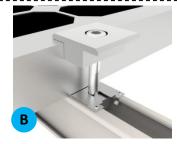

MG-GS-RGL Rail Ground Lug

MG-GS-GC-01 Grounding Clip

Grounding Clip will penetrate module and rail and create an electrical path through rail.

MG-GS-GC-02

MG-GS-GC-03

MG-GS-GC-04

MG-GS-GC-05

Electrically connect spliced Rails Cable Clip